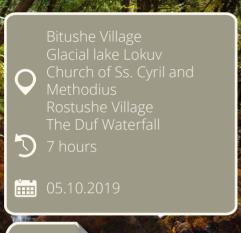

# THE HEART OF THE REKA REGION

Do you want to enjoy the most diverse beauties of nature? To walk through beech forests?

tour difficulty level MEDIUM

> max: 25 People age: 16+

The starting point is Mavrovi Anovi, at the markets. The tour includes organised transport from/to the village of Bitushe. The hiking trail is 10 kilometres long in both ways.