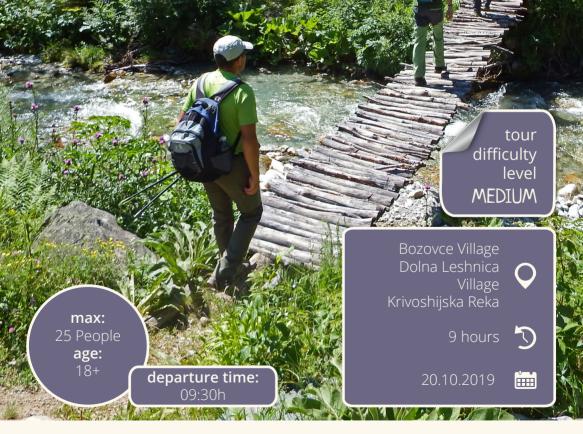

# HIKING IN SHARA

Do you want to experience the most impressive, wildest landscapes of Shara? To walk across an improvised several metres long bridge built out of logs?

i

The starting point is Tetovo city center. The tour includes organized transport from/to the village of Bozovce. The hiking trail is around 21 kilometres long in both ways.

departure time: